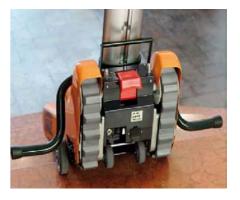

The stairclimber provides a simple solution, it connects to a wheelchair and can be operated by one person to provide access up and down stairs.

## Advantages of the **GLOBEX** wheelchair stairclimber:

- Easily operated by one person
- Medical Devices Agency approved
- CE marked
- Can be used on all kinds of stairs
- Covered track for additional safety
- Does not mark or damage stairs
- Users stay in their wheelchairs
- Assists with compliance
- Provides access to otherwise non-accessible areas
- Can be used anywhere
- For personnel or business use
- No need for expensive lift installations or building alterations
- Economic solution