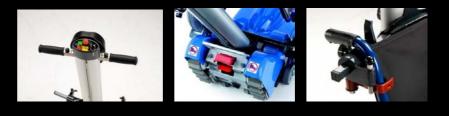

The stairclimber provides a simple solution, it connects to a wheelchair and can be operated by one person to provide access up and down stairs.

## Advantages of the **GLOBEX** wheelchair stairclimber:

- Easily operated by one person
- Medical Devices Agency approved
- CE marked
- Can be used on all kinds of stairs
- Covered track for additional safety
- Does not mark or damage stairs
- Users stay in their wheelchairs
- Assists with compliance
- Provides access to otherwise non-accessible areas
- Can be used anywhere
- For personnel or business use
- No need for expensive lift installations or building alterations
- Economic solution