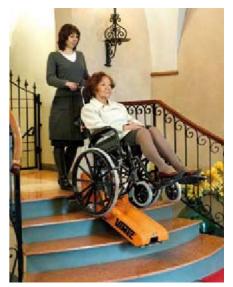

Our mobile tracked stairclimber gives wheelchair users the chance to overcome architectural barriers both in the home and in the outside world, without any permanent installations. They can be used in the event of an emergency, or when lifts can not be used during maintenance of a power failure

The stairclimber provides a simple solution, it connects to a wheelchair and can be operated by one person to provide access up and down stairs.